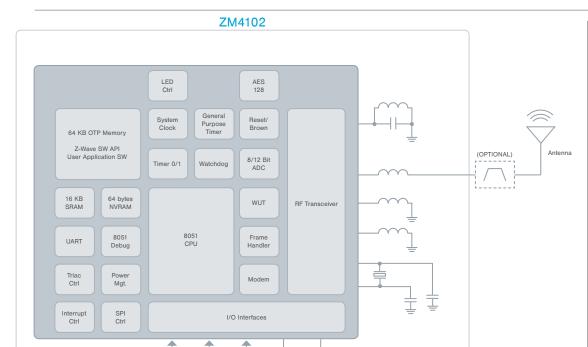

# **ZM4102**

# Z-Wave® Integrated Wireless Module for Home Control

The ZM4102 represents the fourth-generation of Z-Wave® wireless technology, and is ideal for easily adding Z-Wave® control and status capabilities to home control, home security monitoring, and home energy management products. The ZM4102 module includes a Z-Wave® chip and external components required to implement a complete, drop-in solution.

#### **Features**

- ZM3102 pin compatible
- Integrated CPU and RF transceiver
- 64KB OTP, 16KB SRAM, 64B NVRAM
- 1000 DIM step Triac controller
- 4-ch 12-bit rail-to-rail ADC
- Integrated GPIO, SPI, UART, PWM
- AES 128 security engine
- Ultra-low power sleep mode
- 100 kbps data rates, low latency
- Uses frequency bands 779...956 MHz for complete global coverage
- Concurrent multi-channel support reduces external interference
- Superior blocking performance
- Battery monitor and built-in supply regulators
- Power supply: 2.3-3.6V
- 12.5x13.6mm module, 18 pins