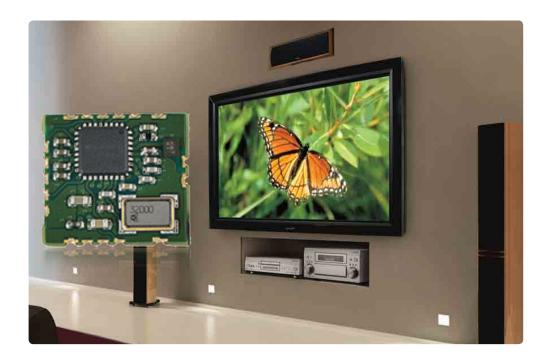

# **ZM4102**

# Z-Wave® Integrated Wireless Module for Home Control





The ZM4102 represents the fourth-generation of Z-Wave® wireless technology, and is ideal for easily adding Z-Wave® control and status capabilities to home control, home security monitoring, and home energy management products. The ZM4102 module includes a Z-Wave® chip and external components required to implement a complete, drop-in solution.

The wireless mesh network technology automatically routes the RF signal from one Z-Wave® node to the next, around obstacles and radio dead spots, resulting in high reliability and assured wholehome coverage.

The ability to also use the Z-Wave® protocol over IP (Internet Protocol) networks allows Z-Wave® enabled products to connect seamlessly using the wireless mesh network, the home network, and the Internet.

Z-Wave® allows both manufacturers and